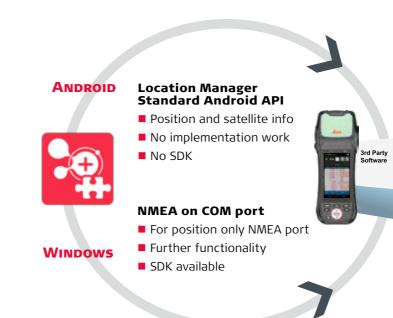

#### **MORE** *FLEXIBILITY*

- Windows Embedded Handheld (WEH) 6.5.3 or Android
- Leica Geosystems or BYOS (bring your own software)
- Full choice of GNSS configuration

### Zeno Connect - bring your own software to the Zeno 20

You can now simply and easily manage your GNSS data any way you like:

- Choose between Windows WEH 6.5.3 or Android operating systems
- Combine with Zeno Connect
- Begin adding your favourite apps