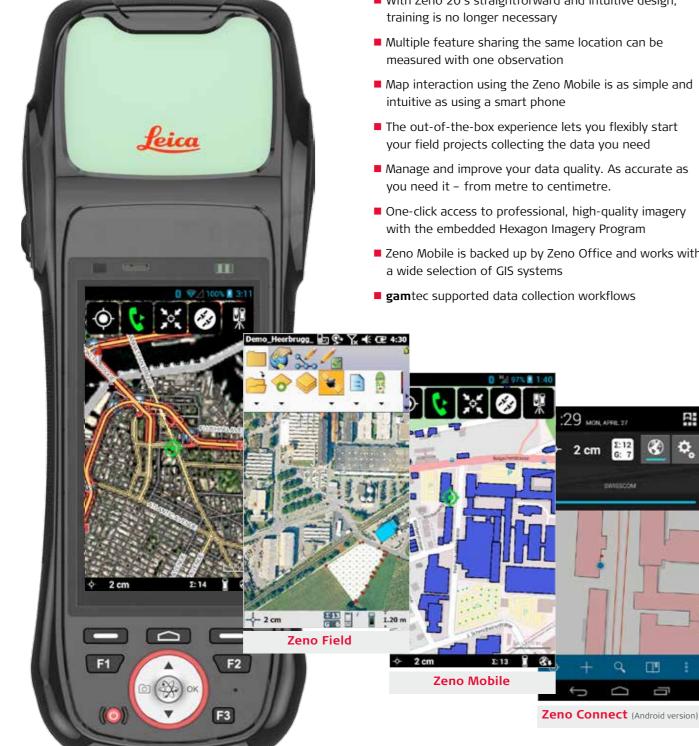

### Zeno Mobile - simplicity without limitations

- With Zeno 20's straightforward and intuitive design,
- Multiple feature sharing the same location can be
- Map interaction using the Zeno Mobile is as simple and
- The out-of-the-box experience lets you flexibly start your field projects collecting the data you need
- Manage and improve your data quality. As accurate as you need it - from metre to centimetre.
- One-click access to professional, high-quality imagery with the embedded Hexagon Imagery Program
- Zeno Mobile is backed up by Zeno Office and works with

칶

3

ŋ

D

**gam**tec supported data collection workflows

#### Leica Zeno Field and Zeno Office

- Leica Zeno Field is an OEM version of ArcPad<sup>™</sup> and provides in addition: GNSS raw data logging, easy handling of GNSS configurations, feature accuracy management and an automated workflow between field and office.
- Leica Zeno Office on ArcGIS<sup>™</sup> provides a set of tools for managing and automatically processing GNSS and surveying data within ArcGIS<sup>™</sup> Desktop, all within your familiar ArcGIS™ environment.
- Leica Zeno Office is a software package to maintain, manage and post-process GIS, GNSS and surveying data. Benefit from automated import/export functions to a wide range of different formats such as ArcGIS<sup>™</sup> gdb, shapefile, dxf, dgn and dwg.

### Zeno Connect - bring your own software to the Zeno 20

You can now simply and easily manage your GNSS data any way you like:

- Choose between Windows WEH 6.5.3 or Android operating systems
- Combine with Zeno Connect
- Begin adding your favourite apps