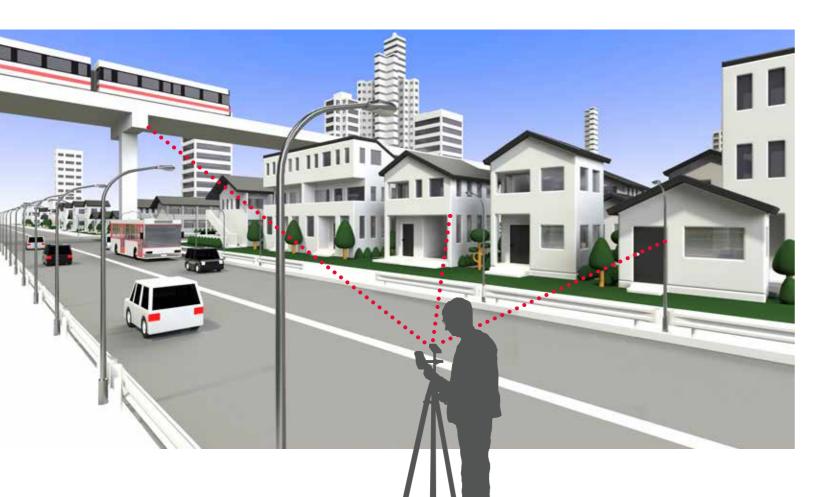

#### **MORE** OUTDOOR EXPERIENCE

- Durable IP67 dust and waterproof rating
- Largest best-in-class outdoor screen
- Ergonomic and weight optimised design

#### **MORE** *FLEXIBILITY*

- Windows Embedded Handheld (WEH) 6.5.3 or Android
- Leica Geosystems or BYOS (bring your own software)
- Full choice of GNSS configuration

#### **MORE** SIMPLICITY

- Out-of-the-box and straight to work experience
- The simplicity of the Zeno 20 software lets any non GIS or surveying professional use it simplicity without limitations