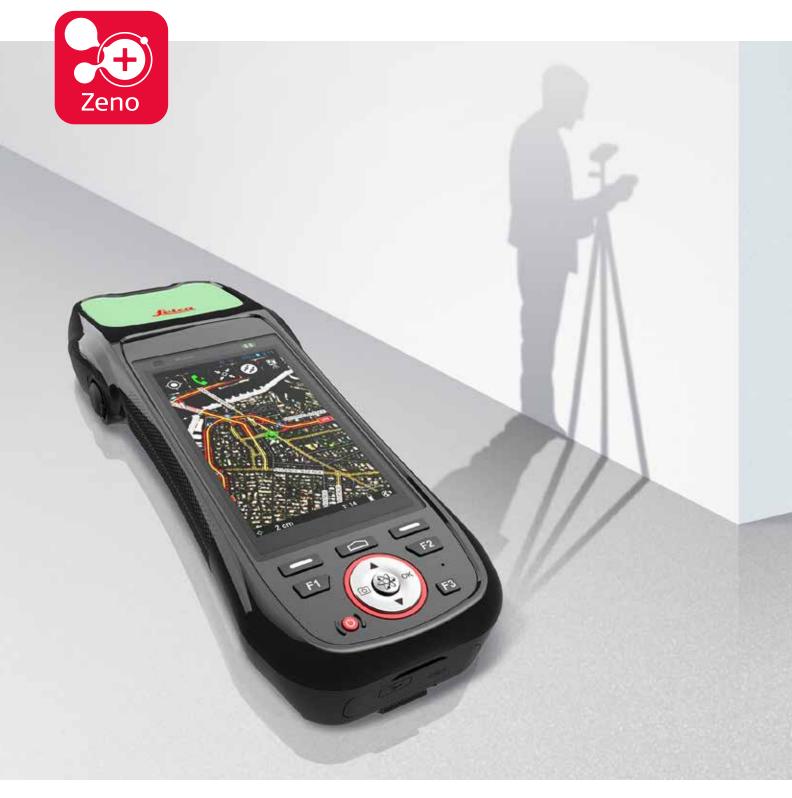

### **Leica Zeno 20** More than GPS

- when it has to be **right** 

### Leica Zeno 20 does so much more

The Leica Zeno 20 is much more than just GPS – it is a fusion of great technologies. Powerful and easy, it's the ultimate geospatial workhorse. Capable and fast, it will change the way you work and bring more to your day.

GAMtec

**apogee**tec

Leveraging the strength of cutting-edge technology in one compact device, the Leica Zeno 20 changes the way field personnel capture GIS data daily. So simplistic, it will become your indispensable tool. So accurate, you will always be sure. So productive, it will change your workday.